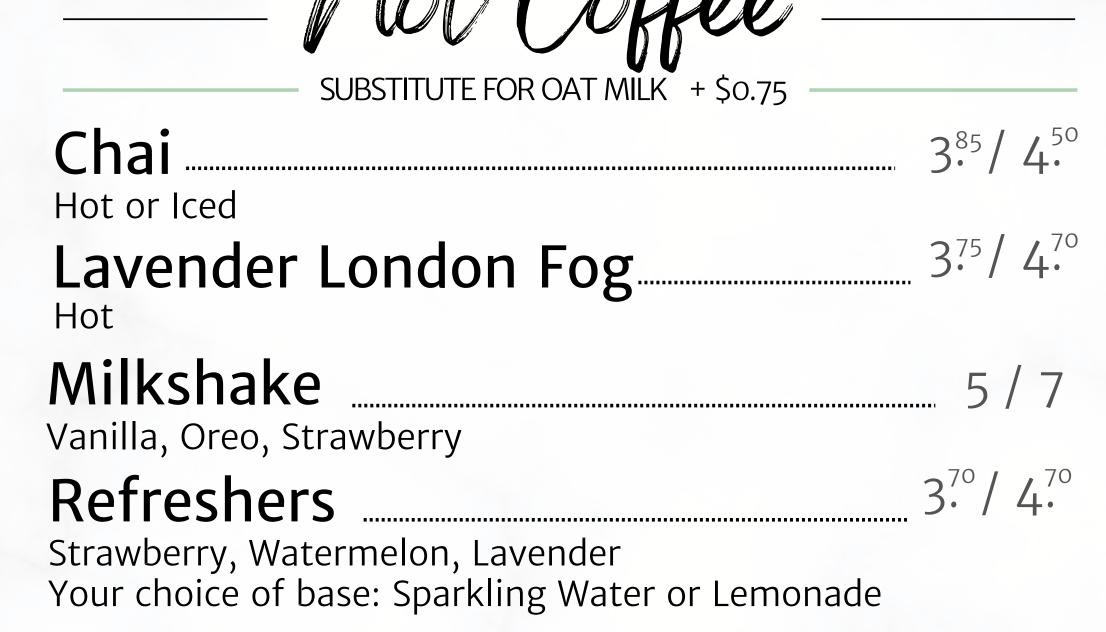

116t Coffee

Syrup + \$.50

Vanilla • Caramel • Lavender • Cookie Butter

Sugar Free Vanilla • Blueberry