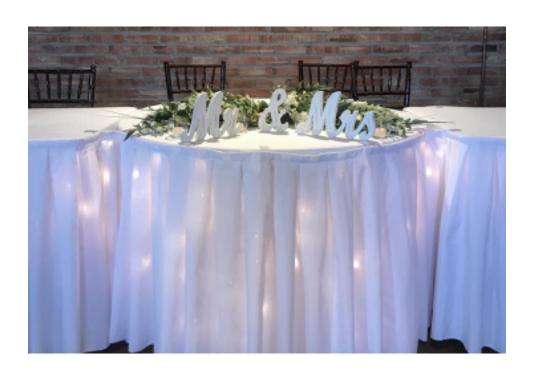

### The Look: Simple Sweetheart Table

#### This Look Includes:

| • | Floor-length linen in choice of white or ivory | \$10     |
|---|------------------------------------------------|----------|
| • | 4 votive holders in choice of gold or clear    | \$1 each |
| • | Mr. and Mrs. sign pieces                       | \$7      |
| • | 2 greenery swags                               | \$7 each |

• All items set up when you arrive when you rent "the look." Items may be rented individually, as well.

**Price: \$30** 