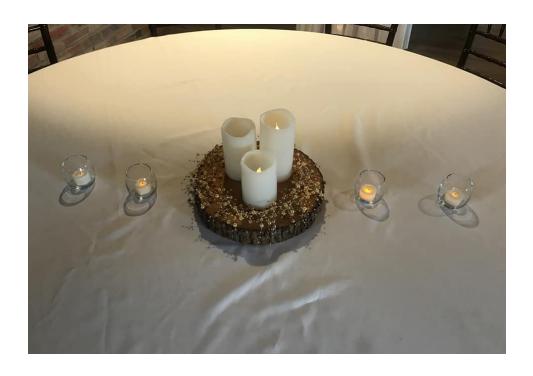

### The Look: Triple Candles

#### This Look Includes:

| • | 3 flameless pillar candles | \$8 per set |
|---|----------------------------|-------------|
| • | Gold beaded garland        | \$5         |
| • | 1 tree slice               | \$4         |

4 votive holders in choice of gold or clear
 included at no charge with this look

• All items set up when you arrive when you rent "the look." Items may be rented individually, as well. Table numbers may be added at no additional charge.

#### Price: \$17 per table