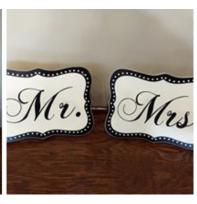

#### This Look Includes:

| • | Floor-length linen in choice of white or ivory | \$10     |
|---|------------------------------------------------|----------|
| • | 4 votive holders in choice of gold or clear    | \$1 each |
| • | Mr. and Mrs. sign pieces                       | \$7      |
| • | 2 greenery swags                               | \$7 each |

#### This Look Includes:

| • | Gold sequin linen        | \$20 |
|---|--------------------------|------|
| • | Mr. and Mrs. wooden sign | \$7  |

• 2 lit trees \$30 each

• 4 lanterns in choice of black or white \$7-10 each