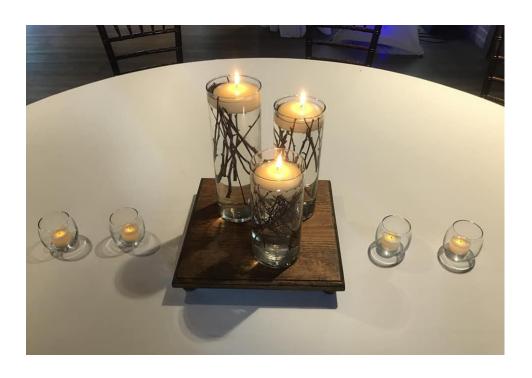

### The Look: Branch Cylinders

#### This Look Includes:

Wood riser

\$4 each

3 glass cylinders

not available individually

**Branches** 

not available individually

Floating candles in choice of ivory of white 4 votive holders in choice of gold or clear

included at no charge with this look

\$5 per set

All items set up when you arrive when you rent "the look." Items may be rented individually, as well. Table numbers may be added at no additional charge.

#### Price: \$11 per table