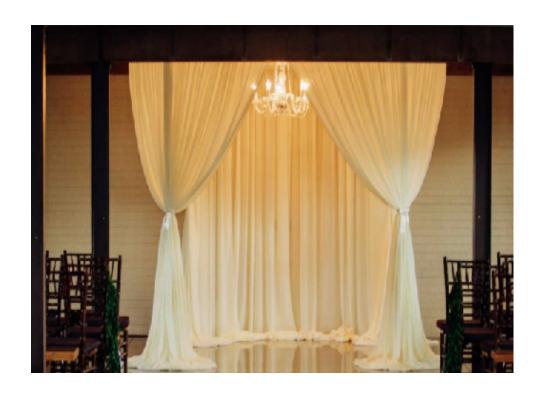

### The Look: Elegant Chandelier

Price: \$100 for Ivory or White Draping Add \$50 for Any Other Color