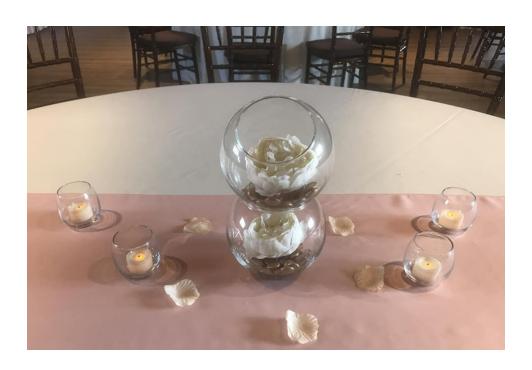

### The Look: Double Fishbowl

#### This Look Includes:

| • | Table runner in your choice of colors                | \$3                                  |
|---|------------------------------------------------------|--------------------------------------|
| • | 2 round glass bowls                                  | \$2 each                             |
| • | Stones or beads customized in your wedding colors    | \$2                                  |
| • | Silk flower petals customized in your wedding colors | \$1                                  |
| • | 4 votive holders in choice of gold or clear          | included at no charge with this look |

All items set up when you arrive when you rent "the look." Items may be rented individually, as well. Table numbers may be added at no additional charge.

#### Price: \$10 per table