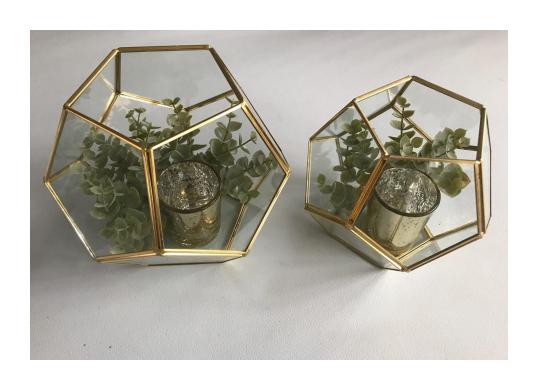

#### The Look: Terrarium Duo

#### This Look Includes:

| • | 2 geometric terrariums        | \$12 |
|---|-------------------------------|------|
| • | 2 gold mercury votive holders | \$2  |
| • | Greenery garland              | \$4  |
|   | A11 1/4                       | , 1  |

• All items set up when you arrive when you rent "the look." Items may be rented individually, as well. Table numbers may be added at no additional charge.

#### Price: \$18 per table