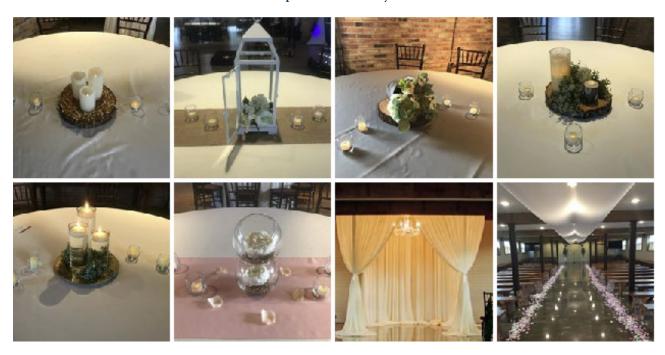

## Centerpieces

\$2 Each- 24 Available \$7 Each- 30 Available \$4 Each- 30 Available \$1 Each- 60 Available

\$1 Each- 30 Available \$5 Each- 40 Available \$5 Each- 30 Available \$3 Each- 30 Available

\$2 Each- 90 Available \$1 Each- 24 Available \$10 Set 1-25

# Centerpieces

\$4 Each- 30 Available \$4 Each- 30 Available \$4 Each- 30 Available \$7 Each- 30 Available

\$8/set- 30 Available \$2 Each- 60 Available \$1 Each- 30 Available \$10 Each- 30 Available

\$5/Set- 30 Available