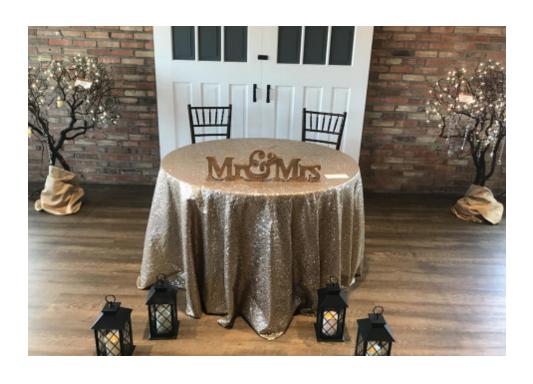

### The Look: Gold Glitz Sweetheart Table

#### This Look Includes:

| • | Gold sequin linen        | \$20 |
|---|--------------------------|------|
| • | Mr. and Mrs. wooden sign | \$7  |

• 2 lit trees \$30 each

• 4 lanterns in choice of black or white \$7-10 each

• All items set up when you arrive when you rent "the look." Items may be rented individually, as well.

**Price: \$95** 