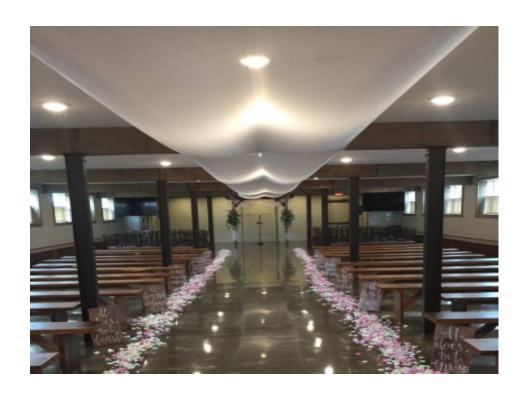

### The Look: Reverse Aisle Runner

Price: \$75 for White Fabric (Petals and Signs Not Included)