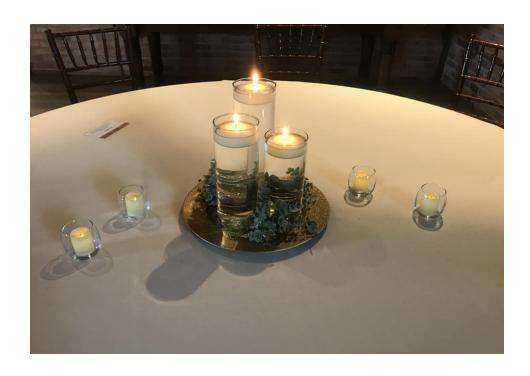

### The Look: Gold Simplicity

#### This Look Includes:

• 1 gold charger \$1

• 3 glass cylinders \$5 per set

3 flameless pillar candles \$8 per set

• Eucalyptus leaves not available individually

• 4 votive holders in choice of gold or clear included at no charge with this look

• All items set up when you arrive when you rent "the look." Items may be rented individually, as well. Table numbers may be added at no additional charge.

#### Price: \$15 per table