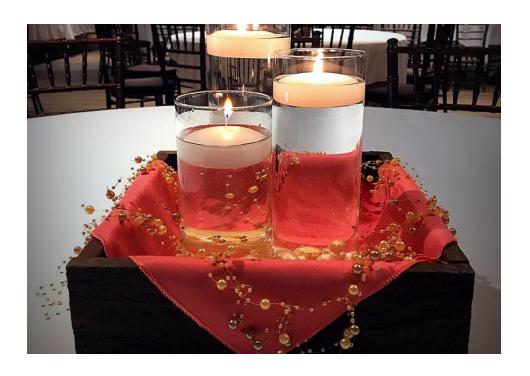

### The Look: Beaded Cylinders

#### This Look Includes:

| • | Fabric swatch in your choice of colors | \$1 |
|---|----------------------------------------|-----|
| • | Wooden box                             | \$7 |
| • | Set of three cylinders with candles    | \$5 |
| • | Beaded garland                         | \$5 |
|   |                                        |     |

• All items set up when you arrive when you rent "the look." Items may be rented individually, as well. Table numbers may be added at no additional charge.

#### Price: \$18 per table