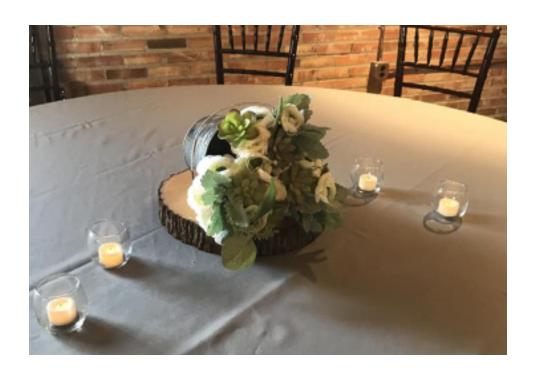

### The Look: Succulent Bucket

#### This Look Includes:

- 1 galvanized tin
- 1 1
- 4 votive holders in choice of gold or clear

included at no charge with this look

\$5

\$7 each

• 3 succulent bouquets

\$4

- 1 tree slice
- All items set up when you arrive when you rent "the look." Items may be rented individually, as well. Table numbers may be added at no additional charge.

Price: \$28 per table