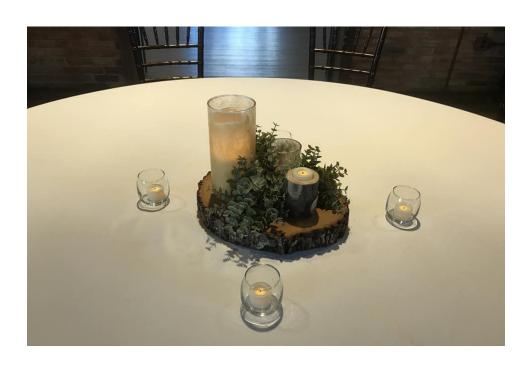

### The Look: Gold Simplicity

#### This Look Includes:

• 1 gold charger \$1

• 3 glass cylinders \$5 per set

3 flameless pillar candles \$8 per set

• Eucalyptus leaves not available individually

• 4 votive holders in choice of gold or clear included at no charge with this look

• All items set up when you arrive when you rent "the look." Items may be rented individually, as well. Table numbers may be added at no additional charge.

#### Price: \$15 per table