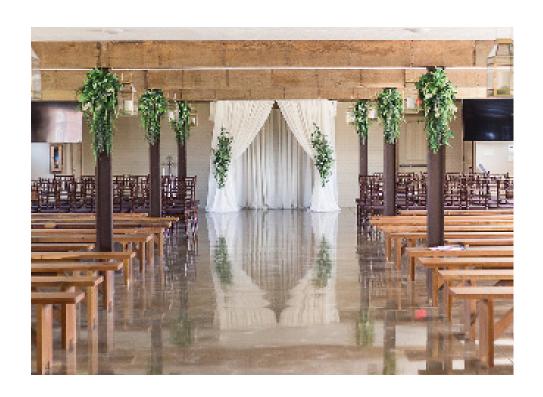

### The Look: Hanging Lanterns & Greenery

Price: \$200 (As Pictured with Lanterns and Greenery at Each Post and Arch Draping)