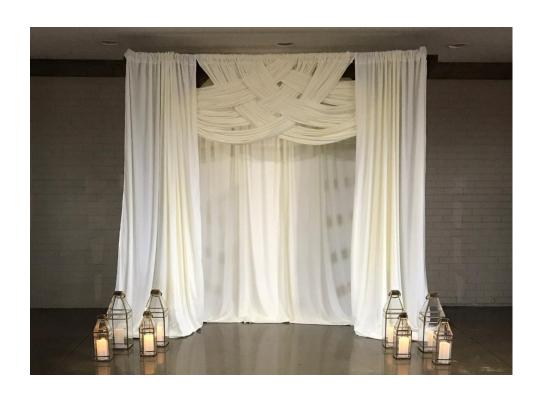

in choice of colors | \$3        |
|   |                                  |            |

• All items set up when you arrive when you rent "the look." Items may be rented individually, as well.

#### **Price: \$75**



### The Look: Elegant Chandelier



Price: \$100 for Ivory or White Draping Add \$50 for Any Other Color

### The Look: Simple Arch Draping



Price: \$30 for Ivory or White Draping Add \$15 for Any Other Color

### The Look: Reverse Aisle Runner



Price: \$75 for White Fabric (Petals and Signs Not Included)

#### The Look: Lace and Lanterns



Price: \$100 (As Pictured-Flowers Are Artificial)

### The Look: Woodland Entrance



Price: \$100 with Trees for Ivory or White Draping; Add \$25 for Any Other Color (Draping Only, No Trees- \$50)

### The Look: Woven Arch Draping



Price: \$75 or \$100 with Lanterns

### The Look: Hanging Lanterns & Greenery



Price: \$200 (As Pictured with Lanterns and Greenery at Each Post and Arch Draping)

### The Look: Hanging String Lights



Price: \$75 (Lights Only, Not Other Items Pictured)



## Signs









**\$**15 **\$**15 **\$**7 **\$**7

















### Signs









**\$10** 

**\$10** 

\$10

\$5









\$10

\$20

\$5

**\$15** 









\$7

\$10

\$7

\$5



## Signs









\$15

\$20

\$7

\$7









\$80

\$5

\$7

\$2 Each- 6 Available





\$35

\$20

## Centerpieces









\$2 Each- 24 Available \$7 Each- 30 Available \$4 Each- 30 Available \$1 Each- 60 Available









\$1 Each- 30 Available \$5 Each- 40 Available \$5 Each- 30 Available \$3 Each- 30 Available









\$2 Each- 90 Availab