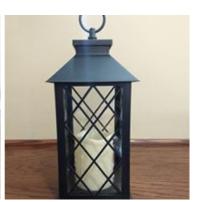

#### This Look Includes:

| • | Gold sequin linen        | \$20 |
|---|--------------------------|------|
| • | Mr. and Mrs. wooden sign | \$7  |

• 2 lit trees \$30 each

• 4 lanterns in choice of black or white \$7-10 each

#### This Look Includes:

| • | Burlap runner | \$3 |
|---|---------------|-----|
|   | •             |     |

- White glass lantern \$10
- 4 votive holders in choice of gold or clear included at no charge with this look
- Greenery garland \$4
- All items set up when you arrive when you rent "the look." Items may be rented individually, as well. Table numbers may be added at no additional charge.