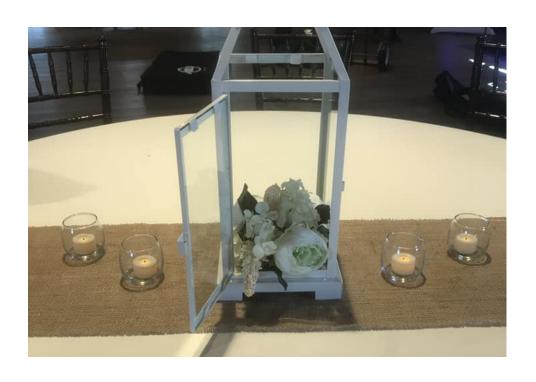

### The Look: Rustic Elegance

#### This Look Includes:

| • | Burlap runner | \$3 |
|---|---------------|-----|
|   | •             |     |

- White glass lantern \$10
- 4 votive holders in choice of gold or clear included at no charge with this look
- Greenery garland \$4
- All items set up when you arrive when you rent "the look." Items may be rented individually, as well. Table numbers may be added at no additional charge.

#### Price: \$17 per table