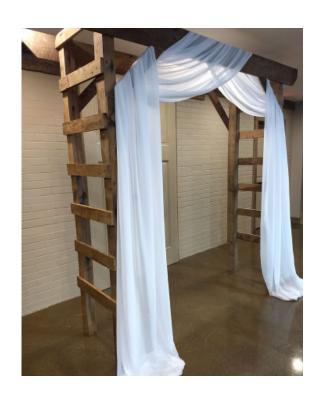

### The Look: Simple Arch Draping

Price: \$30 for Ivory or White Draping Add \$15 for Any Other Color