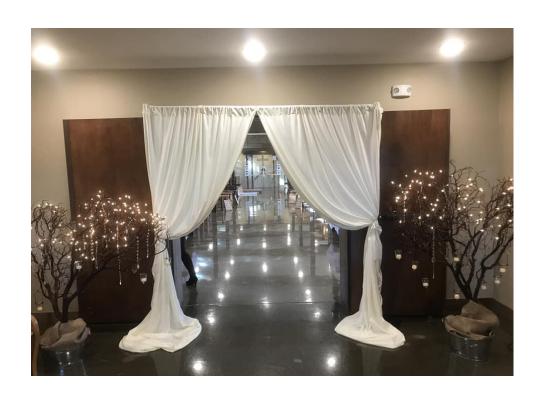

### The Look: Woodland Entrance

Price: \$100 with Trees for Ivory or White Draping; Add \$25 for Any Other Color (Draping Only, No Trees- \$50)