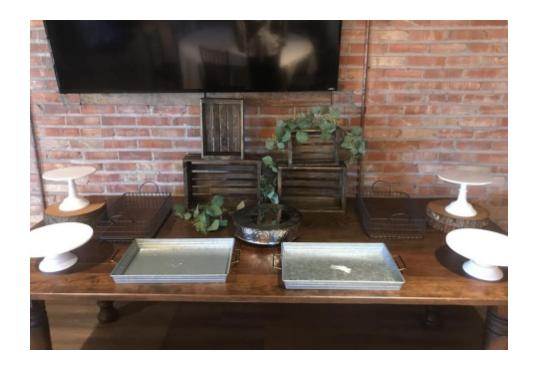

### The Look: Dessert Table

#### This Look Includes:

| • | 2 wire baskets                   | \$10 each  |
|---|----------------------------------|------------|
| • | 2 sets of 2 piece cake plates    | \$25 per s |
| • | 1 silver cake plate              | \$20       |
| • | Set of 4 wooden crates           | \$10 set   |
| • | 2 galvanized trays               | \$5 each   |
| • | Table runner in choice of colors | \$3        |
|   |                                  |            |

• All items set up when you arrive when you rent "the look." Items may be rented individually, as well.

#### **Price: \$75**